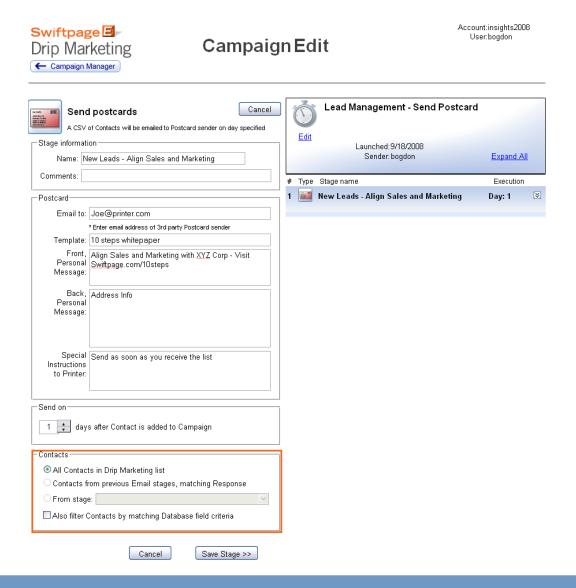

## Determine the contacts that will receive the postcard

The postcard is sent - Driving leads to a landing page

The Landing Page contains a survey – Fill out the survey and:

- Instantly receive a text based email message
- Automatically loaded into a Lead Management Drip Marketing Campaign
- Automatically ready to be loaded into the database

New leads with no email addresses

Postcard sent to all new leads

Driven to a **Landing Page** 

Fill out a survey form for more info

Receive 4 Email blasts over 50 days

Sales team receives 2 Call Lists

\$\$\$