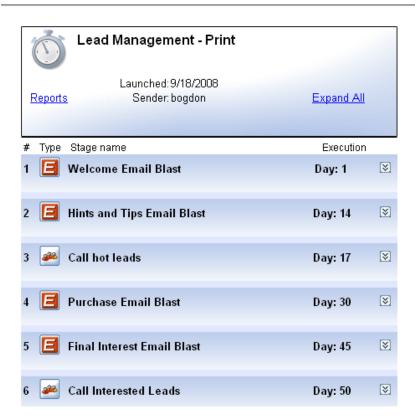

vanay swiftpage so

Lead Management Drip Marketing Campaign automatically sends 4 emails to the leads and 2 Call Lists to the sales managers over the course of 50 days – *In this example* 

## Campaign View

Account:insights2008 User:bogdon

A Swiftpage Call List is a ranked list of the most interested recipients of your email blast(s) – If Jane opens her email 5 times and clicks 3 links she is likely more interested than Joe who opened 1 time and clicked no links.