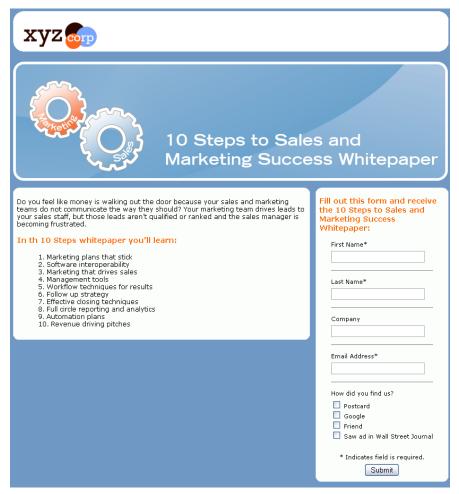

## Determine the contacts that will receive the postcard

The postcard is sent - Driving leads to a landing page

The Landing Page contains a survey – Fill out the survey and:

- Instantly receive a text based email message
- Automatically loaded into a Lead Management Drip Marketing Campaign
- Automatically ready to be loaded into the database

New leads with no email addresses

Postcard sent to all new leads

Driven to a **Landing Page** 

Fill out a survey form for more info

Receive 4 Email blasts over 50 days

Sales team receives 2 Call Lists

\$\$\$