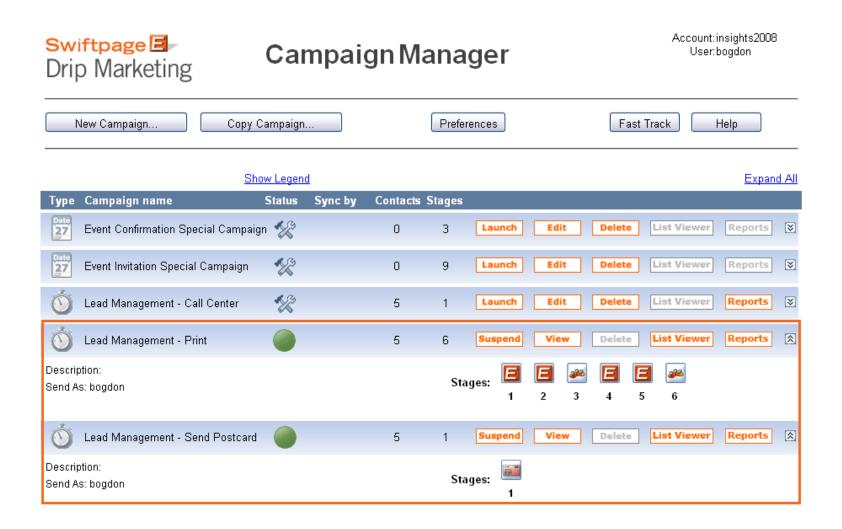

## Swiftpage 12Drip Marketing

Lead Management with a Postcard

## Determine the contacts that will receive the postcard

The postcard is sent - Driving leads to a landing page

The Landing Page contains a survey – Fill out the survey and:

- Instantly receive a text based email message
- Automatically loaded into a Lead Management Drip Marketing Campaign
- Automatically ready to be loaded into the database

vanay swiftpage so

Lead Management Drip Marketing Campaign automatically sends 4 emails to the leads and 2 Call Lists to the sales managers over the course of 50 days – *In this example* 

New leads with no email addresses

Postcard sent to all new leads

Driven to a **Landing Page** 

Fill out a survey form for more info

Receive 4 Email blasts over 50 days

Sales team receives 2 Call Lists

\$\$\$