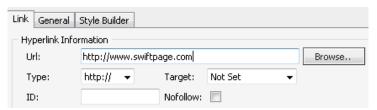

- Select the drop-down menu next to Type: and change it to http://. Then in the URL field, type in the website address you would like to link to.

Once you click OK, you will have successfully have linked your image to a website. You can
test to make sure it is linked correctly by either Previewing the template or sending yourself
a copy.