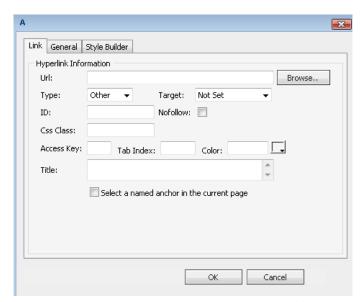

## Linking Images to the Web in Advanced Editor

- First see the Quick Start Guide To: Images in Advanced Editor
- In the Advanced Template Editor, highlight the image you wish to hyperlink.

- In the toolbar at the top, click on the chain-link icon. You will see the following link menu: