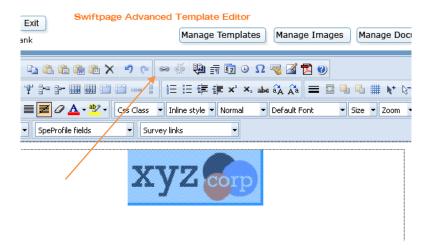

## Linking Images to the Web in Advanced Editor

- First see the Quick Start Guide To: Images in Advanced Editor
- In the Advanced Template Editor, highlight the image you wish to hyperlink.

- In the toolbar at the top, click on the chain-link icon. You will see the following link menu: