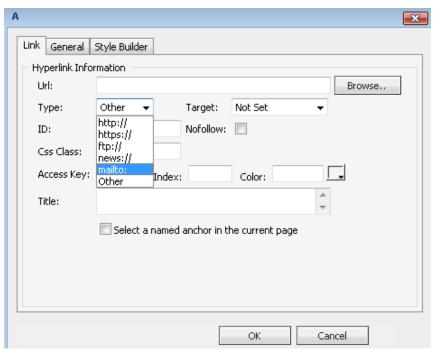

## **Advanced Editor**

- In the Advanced Editor, type in the email address that you wish to hyperlink. Then highlight it and click the chain-link icon in the tool bar:

- A pop-up window will appear. Select the drop-down menu next to Type: and change it to mailto: