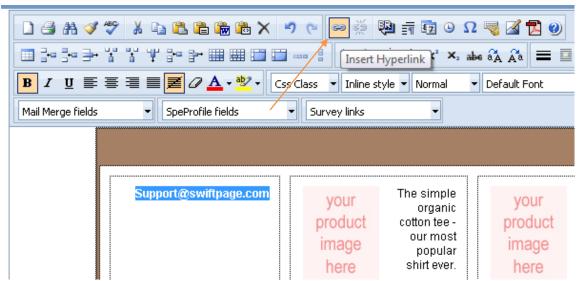

## **Advanced Editor**

- In the Advanced Editor, type in the email address that you wish to hyperlink. Then highlight it and click the chain-link icon in the tool bar:

- A pop-up window will appear. Select the drop-down menu next to Type: and change it to mailto: