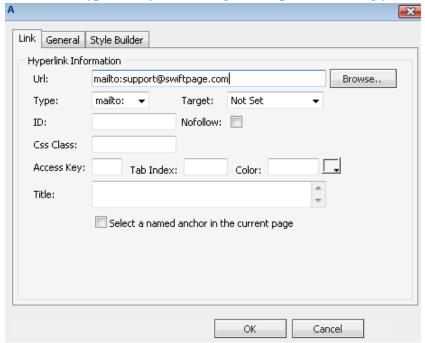

- Then, next to URL: type in the email address that you wish to hyperlink and click OK. You can test this hyperlink by Previewing the template or sending yourself a test.