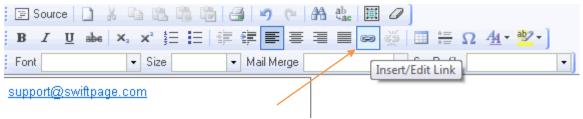

## **Basic Editor**

- Click on Content Editor in the Basic Swiftpage Online Editor
- Click on Text Options
- Click on the window that you want to add an email address to and then click the Edit Text button
- Type whatever content you wish into the box and be sure that the email address is included
- Now highlight the email address you want linked with your mouse and then click the chainlink icon in the toolbar: